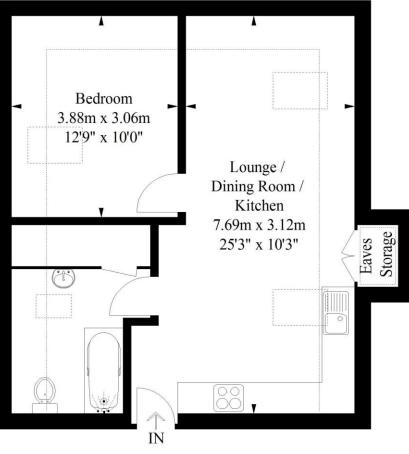

## **Old Lodge Lane, Reedham**

Approximate Gross Internal Area (Excluding Eaves Storage) 48.7 sq m / 524 sq ft

## **First Floor**

Illustration for identification purposes only, measurements are approximate, not to scale. FloorplansUsketch.com © 2018 (ID 435717)

INFO@FOLKLANDS.COM - 020 8686 0002

- EPC EER D
- SET BACK FROM THE ROAD
- ✤ AVAILABLE IMMEDIATELY
- ✤ ONE BEDROOM TOP FLOOR FLAT
- ✤ OFFERED AS UN-FURNISHED
- ✤ RECENTLY REFURBISHED
- ✤ 0.1 MILES FROM REEDHAM TRAIN STATION
- ✤ 0.7 MILES FROM PURLEY TRAIN STATION
- ✤ SET BACK FROM THE ROAD
- ✤ EQUIDISTANT TO PURLEY & COULSDON TOWN CENTRES